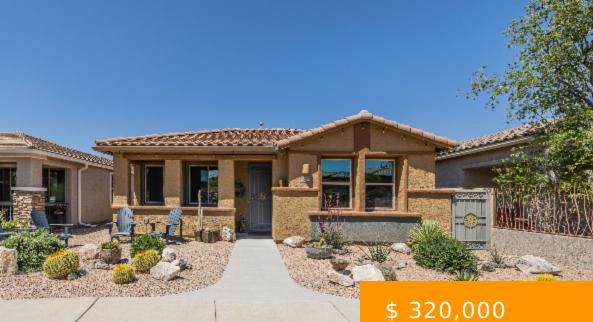

## **10286 S WHITE SURREY DR, VAIL, AZ 85641, USA**

Del Webb in Vaile is one of the Best 55+ Communities with Beautiful Homes and Great Neighbors! This home is the Sonoita floor plan built by Pulte. This is an Energy Start Home with 8 Owned Solar Panels that really assist with your electric use. No Carpet- all tile- Granite ...

## **BASIC FACTS**

| Property Type: Single Family Residence | Listing Date: 2022.04.25       |
|----------------------------------------|--------------------------------|
| Status: Pending                        | MLS #: 22210444                |
| Bedrooms: 2                            | Full Baths: 2                  |
| <b>SqFt:</b> 1479                      | <b>Lot size:</b> 3990.00 sq ft |
| Year built: 2012                       |                                |