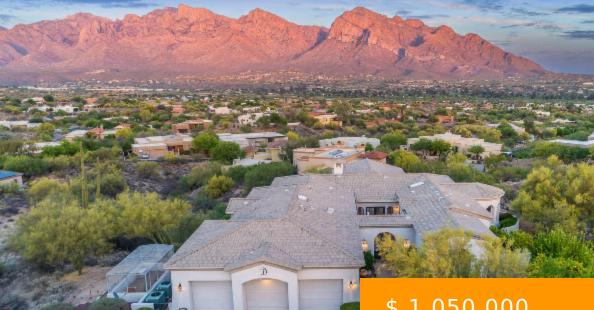

## **1030 W BROKEN STONE PL,** ORO VALLEY, AZ 85737, USA

Custom estate designed by architect Ron Robinette sits high on a 1 acre cul-de-sac lot in gated Canada Hills Estates offering breathtaking mountain, sunset & city light views. This 4BD/2.5BA (3,321 sq ft) home greets you with a charming courtyard. Dramatic main living area boasts French doors, view windows, backlit...