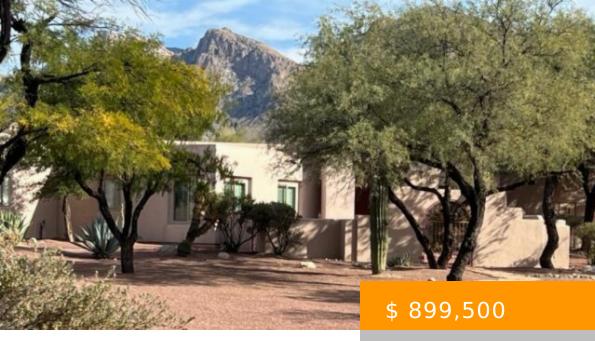

## 1043 W SADDLEHORN DR, ORO VALLEY, AZ 85704, USA

https://tucsonhomesforsaleonline.com

Exquisite listing on 2.2 acre double lot located in desirable neighborhood of Logan's Crossing. Cul-desac location - divine privacy & quiet. Large gated courtyard greats you as you enter this SINGLE story 4 Bed, 3 Bath & just shy of 3,000 sq ft. Split bedroom, home w/ lavish outdoor living...

## **BASIC FACTS**

Property Type: Single Family Residence L

**Status:** Active

**Bedrooms:** 4

**SqFt:** 2926

Year built: 1996

**Listing Date: 2022.12.02** 

MLS #: 22230145