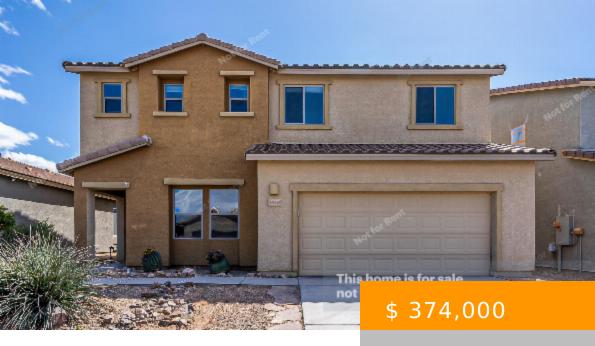

## 1048 E MADERA GROVE LN, SAHUARITA, AZ 85629, USA

https://tucsonhomesforsaleonline.com

This Sahuarita two-story home offers a two-car garage. This home has been virtually staged to illustrate its potential.

## **BASIC FACTS**

| Property Type: Single Family Residence | Days On Market: 47             |
|----------------------------------------|--------------------------------|
| Listing Date: 2022.04.13               | Status: Pending                |
| MLS #: 22209320                        | Bedrooms: 4                    |
| Full Baths: 2                          | <b>1/2 Baths:</b> 1            |
| SqFt: 2227                             | <b>Lot size:</b> 5663.00 sq ft |
| Year built: 2009                       |                                |