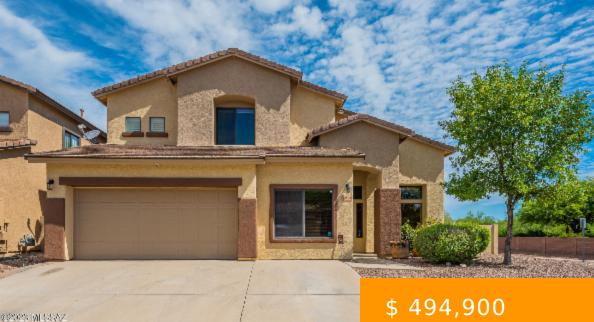

## **10595 E RAVENSWOOD TUCSON AZ 85747**

Premium Elevated Mountain Views Corner Lot housing a well maintained 5BR 3BA 2 story house with fantastic views of the Rincon Mountains in the Vail School District. Open floor plan, high ceilings throughout. Family & living rooms w/ separate dining area, large loft on 2nd floor, extended kitchen w/42" cabinets,...

## **BASIC FACTS**

| Property Type: Single Family Residence | Days On Market: 19 |
|----------------------------------------|--------------------|
| Listing Date: 2023.08.11               | Status: Active     |
| MLS #: 22317278                        | Bedrooms: 5        |
| Full Baths: 3                          | SqFt: 3037         |
| <b>Lot size:</b> 7405.00 sq ft         | Year built: 2004   |