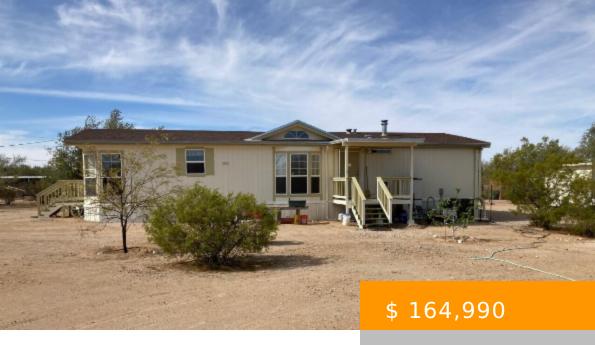

## 10600 W MARS RD, TUCSON, AZ 85743, USA

https://tucsonhomesforsaleonline.com

Come and enjoy quiet country life close to Saguaro Nat'l Park with lots of hiking trails to enjoy the beautiful scenery, house situated on a corner lot in a quiet area. Horses allowed as well as other livestock. 8'x40' roll off container for storage or ? and 8'x10' strg shed,...

## **BASIC FACTS**

Property Type: Manufactured Home

**Listing Date:** 2021.03.25

MLS #: 22108061

Full Baths: 2

**Lot size:** 45738.00 sq ft

Days On Market: 5

Status: Pending

**Bedrooms:** 3

**SqFt:** 1456