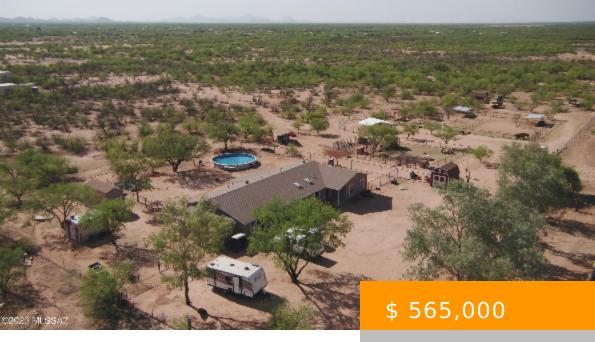

## 11320 W PARK TUCSON AZ 85735

https://tucsonhomesforsaleonline.com

Do you love the modern farmhouse aesthetic but you still need a traditional ranch? This incredible property gives you the best of both worlds...a newly redesigned and remodeled upgraded Modern Farmhouse style home on a real working farm. Watch the video to get a true overview of the outdoor property!...

## **BASIC FACTS**

**Property Type:** Single Family Residence Days On Market: 5

**Listing Date:** 2023.07.23 **Status:** Active Contingent

MLS #: 22315774 Bedrooms: 3

Full Baths: 3 SqFt: 2996

**Lot size:** 283576.00 sq ft **Year built:** 1983