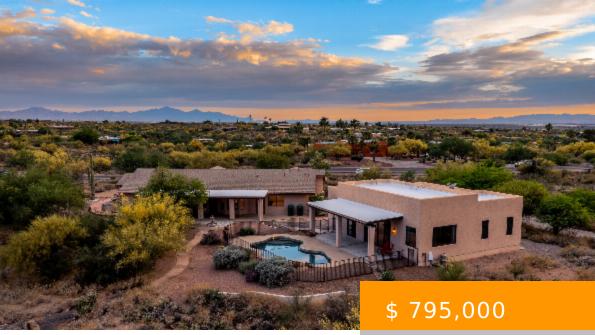

## 11323 E OLD SPANISH TUCSON AZ 85748

https://tucsonhomesforsaleonline.com

Premier location along the Old Spanish Trail scenic drive, adjacent to Saguaro National Monument w/lush desert landscaping. This home has stunning views & an abundance of privacy. The main house features 2 primary suites + an extra bedroom, 3 full baths & vaulted ceilings which allow plenty of natural sunlight...

## **BASIC FACTS**

| Property Type: Single Family Residence | Days On Market: 21               |
|----------------------------------------|----------------------------------|
| Listing Date: 2023.05.18               | Status: Pending                  |
| MLS #: 22310871                        | Bedrooms: 5                      |
| Full Baths: 4                          | <b>1/2 Baths:</b> 1              |
| <b>SqFt:</b> 3774                      | <b>Lot size:</b> 157251.00 sq ft |
| Year built: 1988                       |                                  |