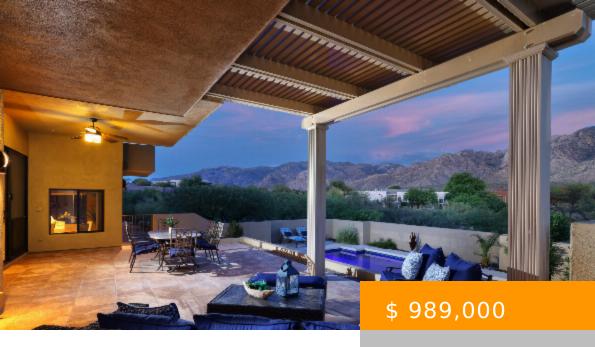

## 11475 N FLYING BIRD DR, TUCSON, AZ 85737, USA

https://tucsonhomesforsaleonline.com

REAL Unobstructed Catalina/Pusch Ridge Mountain view. This 3,188sf home w/4BR/3BA+den & office on 3/4 acre lot in Gated Palisades Point Estates in Oro Valley has the VIEW you've been looking for. Exquisite home & patios match the incredible views. Updated lighting & ceiling fans, newer custom paint (inside & exterior),...