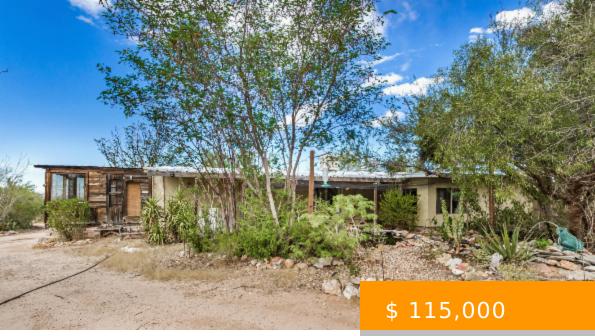

## **11602 S SIERRITA MOUNTAIN TUCSON AZ 85736**

https://tucsonhomesforsaleonline.com

If you're looking for a project, stop - this single-level home in Tucson is the one! This value property is on a paved road in a rural area with unique desert flora. Structure features 2 bedrooms and 2 bathrooms with relaxing covered front and back porches and a fish pond....

## **BASIC FACTS**

| Property Type: Manufactured Home | Days On Market: 3 |
|----------------------------------|-------------------|
| Listing Date: 2023.10.10         | Status: Active    |
| MLS #: 22322105                  | Bedrooms: 2       |
| Full Baths: 2                    | SqFt: 1100        |
| Lot size: 94089.00 sq ft         | Year built: 1971  |