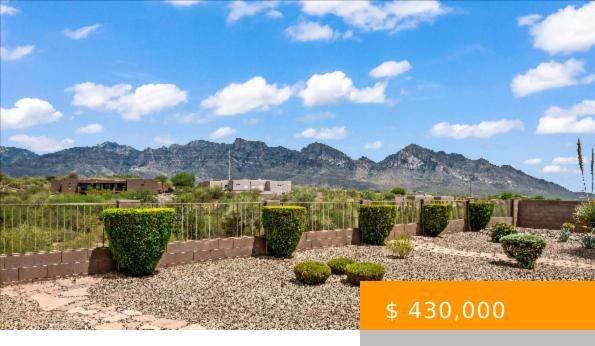

## 11744 N CRESCENDO ORO VALLEY AZ 85737

https://tucsonhomesforsaleonline.com

Wonderful 3BD/2BA +Den (1,634 sq ft) home in Monterra Ridge boasts unobstructed Catalina views from East facing yard. Enter to find soaring vaulted ceilings and Den off foyer. Beyond lies a huge Great room with ceramic tile. Chef's kitchen has center island with breakfast bar, dining area, granite countertops plus...