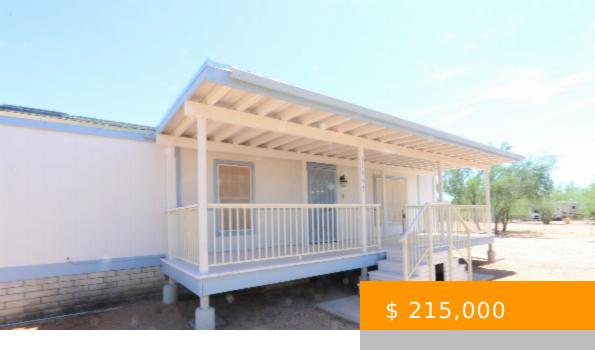

## 11953 W ANTHONY DR, TUCSON, AZ 85743, USA

https://tucsonhomesforsaleonline.com

Updated 2 bed 2 bath manufactured home situated on 2.13 acres. Plush new carpet, 2 tone interior paint, modern lighting fixtures and more. A must see!

## **BASIC FACTS**

Property Type: Manufactured Home Days On Market: 35

**Listing Date:** 2022.07.20 **Status:** Active Contingent

MLS #: 22219134 Bedrooms: 2

Full Baths: 2 SqFt: 1035

**Lot size:** 91476.00 sq ft **Year built:** 1996