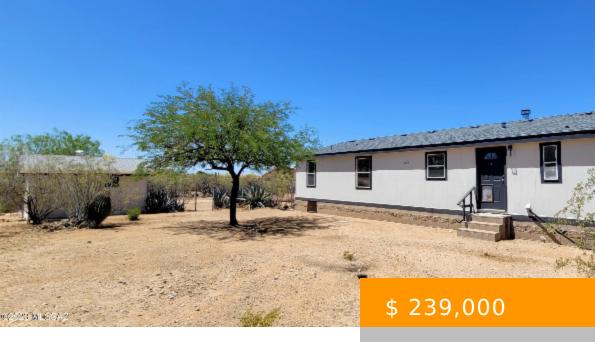

## 12161 W JUMPING CACTUS TUCSON AZ 85743

https://tucsonhomesforsaleonline.com

Now Available! Manufactured home situated on 1 acre. Updated with new kitchen cabinets, fresh interior paint, wood look plank flooring, electrical fixtures, plush carpet and full exterior paint. A must see!

## **BASIC FACTS**

Property Type: Manufactured Home Days On Market: 11

**Listing Date:** 2023.05.10 **Status:** Active Contingent

MLS #: 22310206 Bedrooms: 3

Full Baths: 2 SqFt: 1378

**Lot size:** 43560.00 sq ft **Year built:** 2005