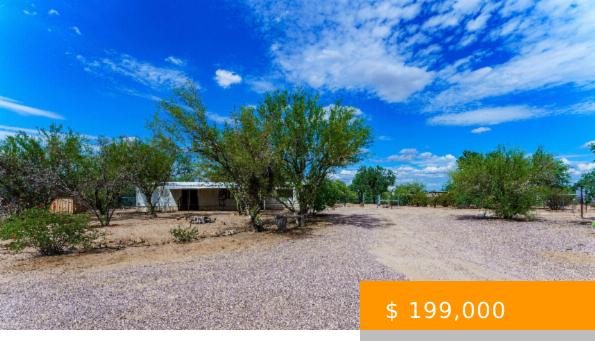

## 12222 W BERNICE LN, TUCSON, AZ 85743, USA

https://tucsonhomesforsaleonline.com

Saguaro studded property located on over 1 acre surrounded by tons of mature trees. Property is fully fenced with two double gates; one at the street and another dividing the back portion of the property. Room for all your toys! Bring your RV, Boat or trailer...possible opportunity for an additional...

## **BASIC FACTS**

Property Type: Manufactured Home Listing Date: 2022.12.22

**Status:** Active **MLS #:** 22231418

Bedrooms: 3 Full Baths: 2

**SqFt:** 1632 **Lot size:** 48199.00 sq ft

Year built: 1979