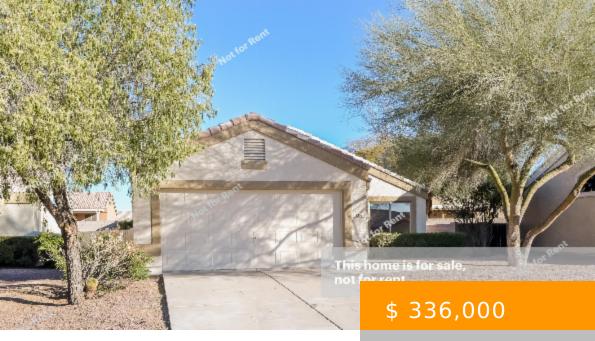

## 1302 W DESERT DEW PL, ORO VALLEY, AZ 85737, USA

https://tucsonhomesforsaleonline.com

This Tucson one-story home offers a patio, and a two-car garage. This home has been virtually staged to illustrate its potential. • 3 beds

## **BASIC FACTS**

| Property Type: Single Family Residence | Days On Market: 69 |
|----------------------------------------|--------------------|
| Listing Date: 2022.01.29               | Status: Pending    |
| MLS #: 22202640                        | Bedrooms: 3        |
| Full Baths: 2                          | <b>SqFt:</b> 1076  |
| Lot size: 5632.00 sq ft                | Year built: 1998   |