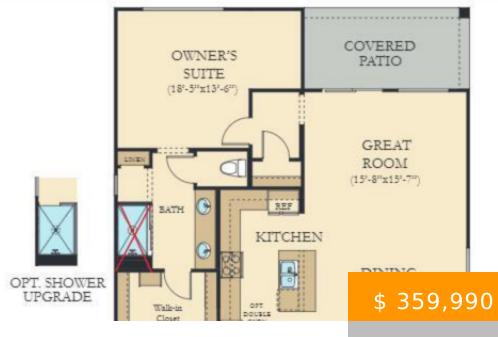

## 13041 E CEMBELINE LN, TUCSON, AZ 85747, USA

https://tucsonhomesforsaleonline.com

The Great Room, kitchen and dining room are conveniently arranged in an open-concept design at the back of this low-maintenance, single-level home while sliding glass doors lead right to the covered patio for seamless indoor-outdoor dining and entertaining. Four bedrooms complete this home. This home has our beautiful upgraded Super... • 4 beds