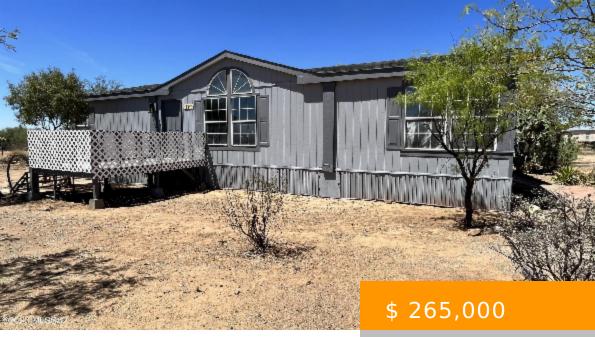

## 13210 W TRAIL DUST TUCSON AZ 85743

https://tucsonhomesforsaleonline.com

Manufactured home situated on .84 acres. Beautifully updated with modern interior design featuring stainless steel appliances, 2 tone interior paint, crisp white cabinets and more.

## **BASIC FACTS**

Property Type: Manufactured Home

**Listing Date:** 2023.05.27 **Status:** Active Contingent

MLS #: 22311635 Bedrooms: 3

Full Baths: 2 SqFt: 1484

**Lot size:** 36590.00 sq ft **Year built:** 1997