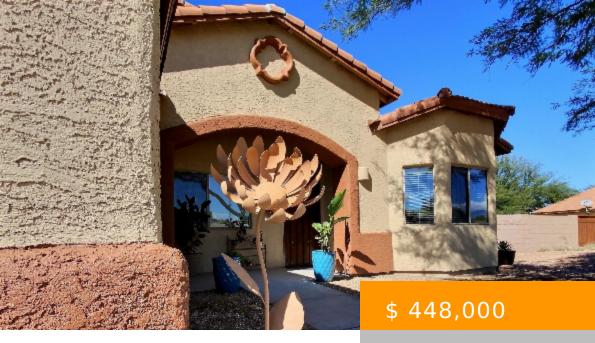

## 13416 S SONOITA RANCH CIR, VAIL, AZ 85641, USA

https://tucsonhomesforsaleonline.com

This beautiful 2100 sq foot home built in 2006 on .88 acres is coming available for showings this weekend. It is located in Vail Arizona and has easy access to I 10 with a 25 minute commute to downtown Tucson. The oversized yard is fully fenced with a block wall...

## **BASIC FACTS**

**Property Type:** Single Family Residence Listing Date: 2022.10.19

**Status:** Active **MLS #:** 22227121

Bedrooms: 4 Full Baths: 2

**SqFt:** 2100 **Lot size:** 38218.00 sq ft

Year built: 2006