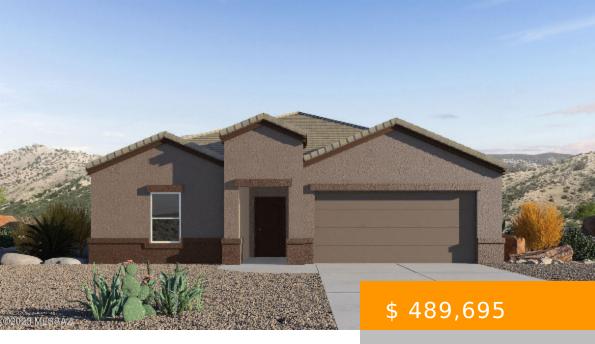

## 13700 E DAWN VAIL AZ 85641

https://tucsonhomesforsaleonline.com

NEW CONSTRUCTION 1-Story Kingston plan located in the Vail Vista II Community offers a 2,051 sq ft floorplan with 4 bedrooms, 2 bathrooms and a 2 car garage. ++ Stainless Steel Electric Range with Microwave & Dishwasher. White cabinets with River Glen Quartz Countertops in the Kitchen & in Bathrooms....

## **BASIC FACTS**

**Property Type:** Single Family Residence Days On Market: 43

**Listing Date:** 2023.05.22 **Status:** Active

MLS #: 22311092 Bedrooms: 4

Full Baths: 2 SqFt: 2051

**Lot size:** 39549.00 sq ft **Year built:** 2023