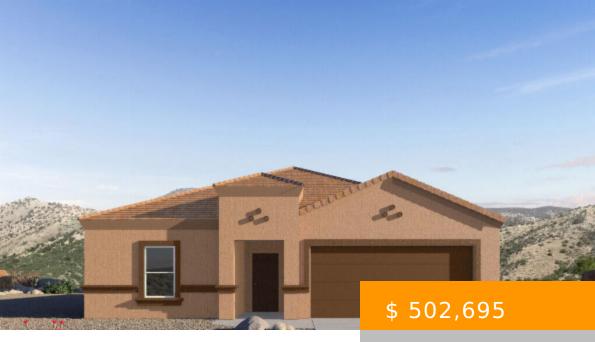

## 13740 E DAWN VAIL AZ 85641

https://tucsonhomesforsaleonline.com

NEW CONSTRUCTION 1-Story Kingston plan located in the Vail Vista II Community offers a 2,051 sq ft floorplan with 4 bedrooms, 2 bathrooms and a 2 car garage. ++ Stainless Steel Electric Range with Microwave & Dishwasher. Gray cabinets with River Glen Quartz Countertops in the Kitchen & in Bathrooms....

## **BASIC FACTS**

**Property Type:** Single Family Residence Days On Market: 46

**Listing Date:** 2023.05.22 **Status:** Active

MLS #: 22311095 Bedrooms: 4

Full Baths: 2 SqFt: 2051

**Lot size:** 43594.00 sq ft **Year built:** 2023