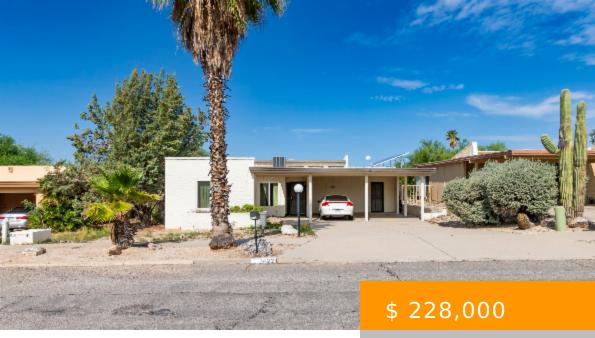

## 1422 S DESERT VISTA TUCSON AZ 85748

https://tucsonhomesforsaleonline.com

Cute Townhome, 2 bedroom w/ 3rd bedroom/Den, 2 bath with natural light from celestory windows. The 9' ceilings in the living room add to the spacious feel. Corner fireplace. Windows & sliding glass doors are double-pane. Covered patio with nice size backyard. There is a double carport & 2 parking...

## **BASIC FACTS**

Property Type: Townhouse Days On Market: 3

**Listing Date:** 2023.08.25 **Status:** Active Contingent

MLS #: 22318334 Bedrooms: 3

Full Baths: 2 SqFt: 1311

**Lot size:** 3703.00 sq ft **Year built:** 1981