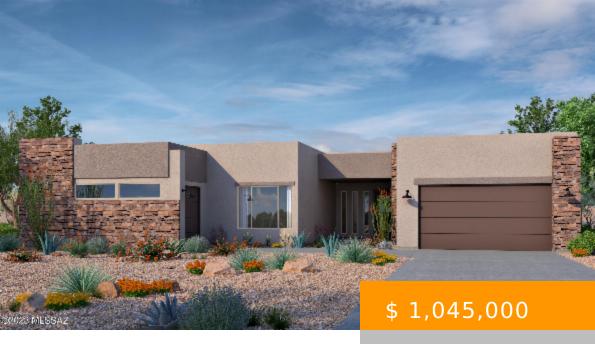

## 14589 E SANDS RANCH VAIL AZ 85641

https://tucsonhomesforsaleonline.com

NEW CONSTRUCTION and READY TO MOVE IN!! Our beautiful Manzanita 3770 sq ft plan on 1.03 acres with 12 ft ceilings, 16' x 10' slider door. Walk into elegance and amazing Rincon Mountain and Catalina views in this 3 BR, office that can be converted to a 4th bedroom, den,...

## **BASIC FACTS**

| Property Type: Single Family Residence | Days On Market: 40              |
|----------------------------------------|---------------------------------|
| Listing Date: 2023.06.02               | Status: Active                  |
| MLS #: 22311931                        | Bedrooms: 3                     |
| Full Baths: 3                          | <b>1/2 Baths:</b> 1             |
| <b>SqFt:</b> 3770                      | <b>Lot size:</b> 44866.00 sq ft |
| Year built: 2022                       |                                 |