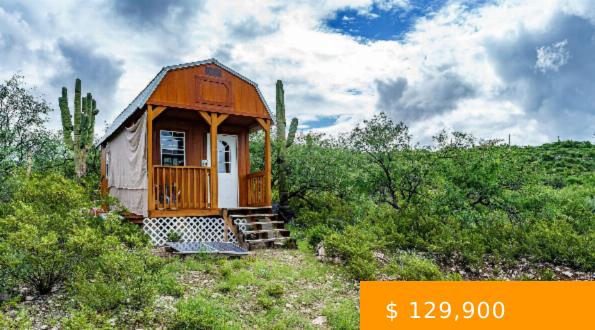

## 14990 E BLUE LAVA TRAIL, VAIL, AZ 85641, USA

https://tucsonhomesforsaleonline.com

Enjoy these amazing views on over 4 acres of land. Live in the tiny home located on the top of a hill or build your own dream home! 2 Loft beds, BBQ area outside by the fireplace. This Quaint tiny cabin while you construct on the location of your choice....

## **BASIC FACTS**

| Property Type: Single Family Residence | Listing Date: 2022.08.20         |
|----------------------------------------|----------------------------------|
| Status: Active Contingent              | MLS #: 22221980                  |
| Bedrooms: 1                            | <b>1/2 Baths:</b> 1              |
| <b>SqFt:</b> 200                       | <b>Lot size:</b> 193367.00 sq ft |
| Year built: 2019                       |                                  |