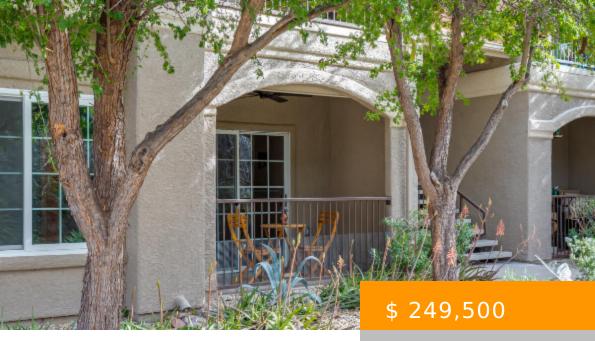

## 1500 E PUSCH WILDERNESS DR, ORO VALLEY, AZ 85737, USA

https://tucsonhomesforsaleonline.com

This nicely updated Condo is on the first floor and includes a beautiful patio overlooking natural desert surroundings. Interior upgrades include: newer hot water heater, recessed kitchen lighting, dimmers on all switches, tile flooring throughout, open kitchen w/ granite tile counters, and stainless-steel appliances. The bathroom includes tile counters, dual...

## **BASIC FACTS**

Property Type: Condominium Days On Market: 1

**Listing Date:** 2023.02.21 **Status:** Active Contingent

MLS #: 22304064 Bedrooms: 2

Full Baths: 1 SqFt: 929

**Lot size:** 1002.00 sq ft **Year built:** 1995