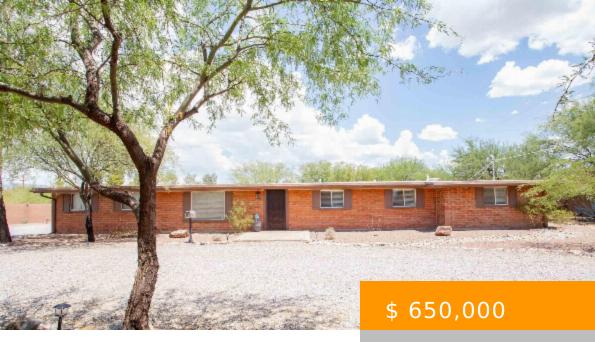

## 1590 N PANTANO RD, TUCSON, AZ 85715, USA

https://tucsonhomesforsaleonline.com

Unique, updated, & remodeled, modern ranch style home nestled on a generous 0.92 acre lot in the City with mountain views and a detached extended length 4-bay garage/workshop plus an enclosed RV parking with full hook up. The property features a 2,225 sq. ft. burnt adobe 5-bedroom, 2-bathroom house with...

## **BASIC FACTS**

**Property Type:** Single Family Residence Listing Date: 2023.01.17

**Status:** Active **MLS #:** 22301199

**Bedrooms:** 5 Full Baths: 2

**Lot size:** 40096.40 sq ft **Year built:** 1964