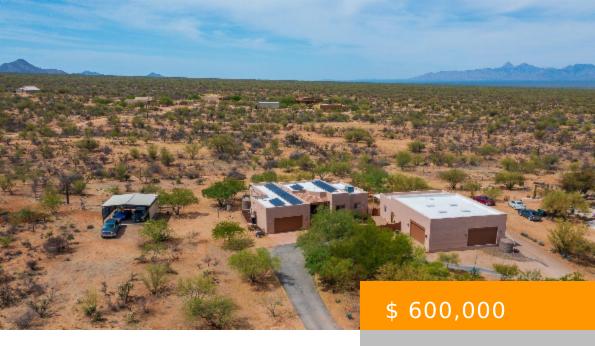

## 16503 W LARKDALE ST, TUCSON, AZ 85736, USA

https://tucsonhomesforsaleonline.com

A DREAM PROPERTY awaiting you! This home is located in a unique rural community called Diamond Bell Ranch that is exclusive to custom built homes. Surrouned by views, nature, off-roadtrails & more. Ideal property for those who want rural lifestyle only 30 minutes from Tucson. The main home has has 3BR, 2BA,...

## **BASIC FACTS**

**Property Type:** Single Family Residence Days On Market: 99

**Listing Date:** 2022.06.10 **Status:** Active

MLS #: 22215266 Bedrooms: 4

Full Baths: 4 SqFt: 2617

**Lot size:** 103434.00 sq ft **Year built:** 2007