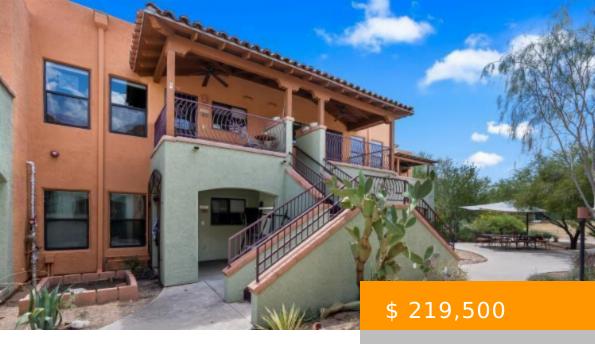

## **166 E LIMBERLOST TUCSON AZ 85705**

https://tucsonhomesforsaleonline.com

Must see this charming condominium co-housing community! This unit has 2 bedrooms, 1 bath with a carport. Relax on the balcony off the master bedroom that overlooks the community garden. The clubhouse is the hub that offers a full kitchen, gym facilites, shared laundry and even a workshop. A community...

## **BASIC FACTS**

Property Type: Condominium Days On Market: 11

MLS #: 22317774 Bedrooms: 2

Full Baths: 1 SqFt: 816

**Lot size:** 566.00 sq ft **Year built:** 2005