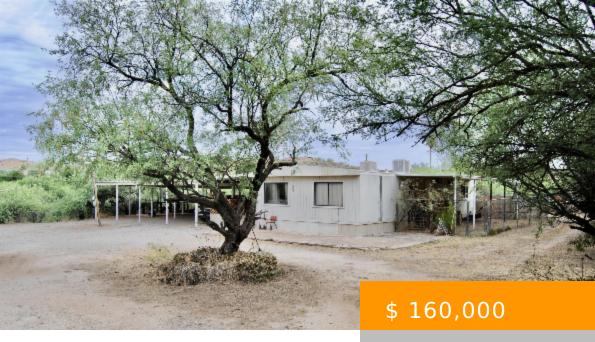

## 16690 N CAPSTAN AVE, TUCSON, AZ 85739, USA

https://tucsonhomesforsaleonline.com

A well maintained 1971 manufactured 4bedroom 2 bath home on 1.45 aces. located in Catalina. Desert landscape with mountain views. Also, included is a covered carport that can fit up to 8 cars an a workshop with electrical outlets. Don't hesitate, come see your new home TODAY!

## **BASIC FACTS**

Property Type: Manufactured Home Days On Market: 49

MLS #: 22216310 Bedrooms: 4

Full Baths: 2 SqFt: 1400

**Lot size:** 63162.00 sq ft **Year built:** 1971