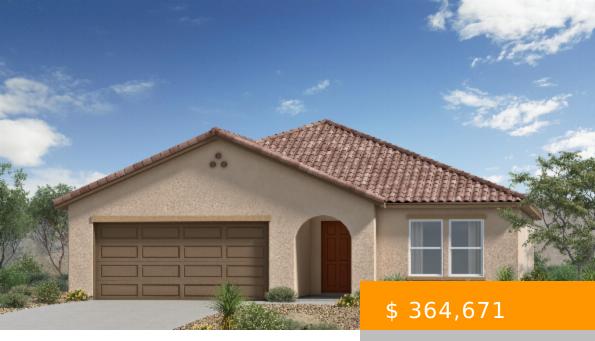

## 16840 S PASEO LAS VIGAS SAHUARITA AZ 85629

https://tucsonhomesforsaleonline.com

Set on a homesite with no adjacent home to the south, this single-story home features an open floor plan with 9 ft. ceilings. The spacious great room leads to a covered patio at the backyard. The modern kitchen showcases birch cabinets, an island, a pantry, and Whirlpool(r) stainless steel appliances....

## **BASIC FACTS**

| Property Type: Single Family Residence | Days On Market: 8 |
|----------------------------------------|-------------------|
| Listing Date: 2023.09.19               | Status: Active    |
| MLS #: 22320206                        | Bedrooms: 3       |
| Full Baths: 2                          | <b>SqFt:</b> 1708 |
| <b>Lot size:</b> 6000.00 sq ft         | Year built: 2023  |