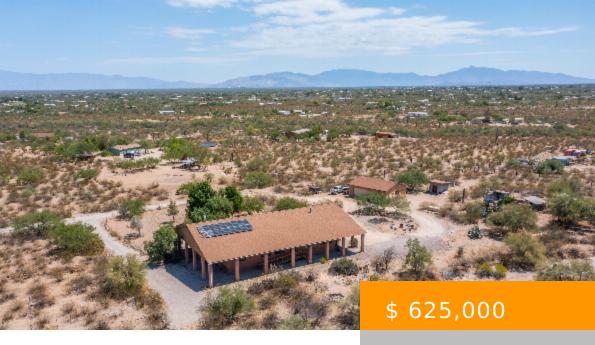

## 17351 S WILMOT SAHUARITA AZ 85629

https://tucsonhomesforsaleonline.com

Rare 5 BR, 3.5 BA custom home in Vail school district. Constructed with steel beams and rastra construction for durability. Includes detached guest studio with full kitchen, 1.5 BA, tiled floors, and 2-car garage. Open concept kitchen features a spacious butcher block island, 6-burner cooktop, breakfast bar, and double convection...