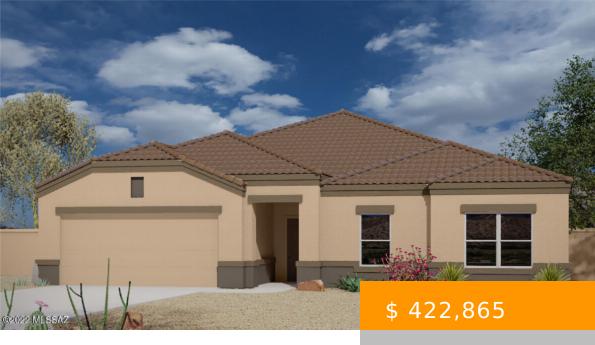

## 17862 S SILENT MEADOWS PTH, SAHUARITA, AZ 85629, USA

• 4 beds

• A

https://tucsonhomesforsaleonline.com

The Opal model located in the Santa Cruz Meadows Community offers a 2,101sqft floorplan with 4 bedrooms, 2 bathrooms and a 2 car garage. 15" x 15" 1/3 Brick Lay Cape Coast Mist Ceramic Tile Floors at Entry, Kitchen, Laundry & Bathrooms. Birch 36" Staggered Cabinets. Double Sinks with Bank...

## **BASIC FACTS**

| Property Type: Single Family Residence | Days On Market: 24 |
|----------------------------------------|--------------------|
| Listing Date: 2022.05.13               | Status: Pending    |
| MLS #: 22212291                        | Bedrooms: 4        |
| Full Baths: 2                          | <b>SqFt:</b> 2101  |
| Lot size: 7492.00 sq ft                | Year built: 2022   |