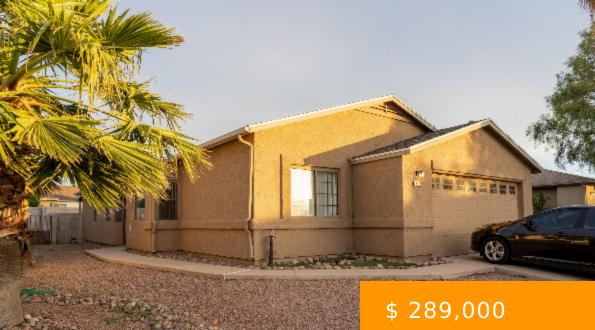

## 1809 W RUE DU FLEUVE TUCSON AZ 85746

https://tucsonhomesforsaleonline.com

This 3-bedroom, 2-bath home offers an open floor plan with tile throughout. The den presents the potential for a 4th bedroom. Conveniently located in Midvale Park near the I-10 and shopping centers!

## **BASIC FACTS**

| Property Type: Single Family Residence | Days On Market: 17        |
|----------------------------------------|---------------------------|
| Listing Date: 2023.06.16               | Status: Active Contingent |
| MLS #: 22313023                        | Bedrooms: 3               |
| Full Baths: 2                          | <b>SqFt:</b> 1533         |
| <b>Lot size:</b> 4711.00 sq ft         | Year built: 1998          |