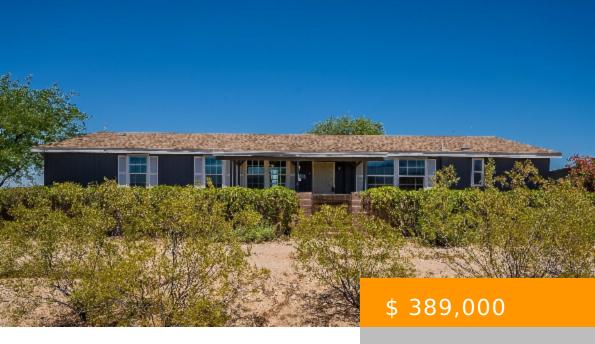

## 18463 S MANN SAHUARITA AZ 85629

https://tucsonhomesforsaleonline.com

Do you enjoy country living? Well, stop on by this beauty 2240SF Manufactured home on over 4 acres. Aside from the land, this property features 4bedroom, 3-full baths, open living room, dining and Kitchen. The guest quarters even has its own family room. Bring your toys, horses and BBQ grill...

## **BASIC FACTS**

Property Type: Manufactured Home Days On Market: 49

MLS #: 22310157 Bedrooms: 4

Full Baths: 3 SqFt: 2240

**Lot size:** 188178.00 sq ft **Year built:** 2006