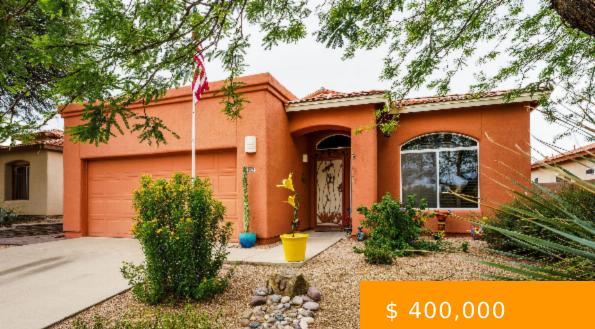

## 1923 N WILD HYACINTH TUCSON AZ 85715

https://tucsonhomesforsaleonline.com

Wow, You will love this single story home from the moment you drive up to it. The popular floorplan has a living/dining room and an open kitchen to the family room. The kitchen has beautiful upgraded cabinetry with decorative knobs, granite countertops, undermount sink, spray faucet, tiled backsplash, walk in...

## **BASIC FACTS**

| Property Type: Single Family Residence | Days On Market: 2       |
|----------------------------------------|-------------------------|
| Listing Date: 2023.09.22               | Status: Active          |
| MLS #: 22320440                        | Bedrooms: 3             |
| Full Baths: 2                          | <b>SqFt:</b> 1680       |
| <b>Lot size:</b> 5364.00 sq ft         | <b>Year built:</b> 1996 |