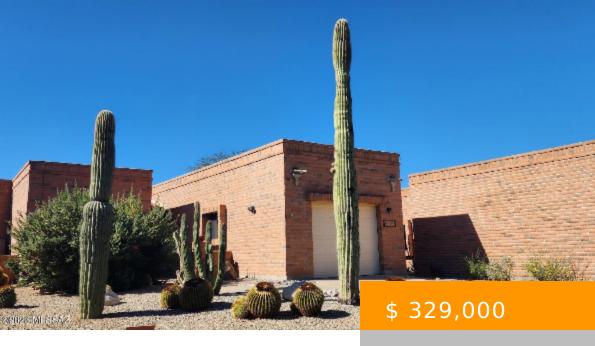

## 1952 W MYRTLEWOOD TUCSON AZ 85704

https://tucsonhomesforsaleonline.com

Lots of amenities in this desired, age-restricted community. Two bedroom s, two-bathrooms, one car garage townhome. Amenities include: pools, spa, courts, pickleball, clubhouse, etc. Enter through the spacious, gated courtyard with wrought iron front door. Built-in storage in the garage. All appliances included. Enjoy the gorgeously manicured backyard / courtyard...

## **BASIC FACTS**

Property Type: Townhouse Days On Market: 76

**Listing Date:** 2023.03.15 **Status:** Temp Off Market

MLS #: 22305831 Bedrooms: 2

Full Baths: 2 SqFt: 1225

**Lot size:** 5184.00 sq ft **Year built:** 1986