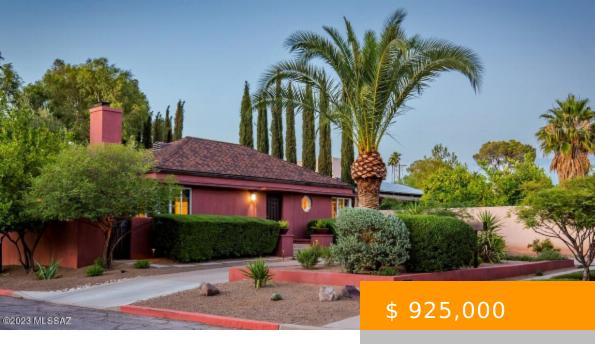

## **2001 E LEE TUCSON AZ 85719**

https://tucsonhomesforsaleonline.com

Eye-catching exterior landscaping & pristine charm of the property set the tone for entering the home & yard. Beautiful, original wood floors welcome you along with Venetian Plaster walls thru out. The 3 Br/2 bath main house has Milgard windows; remodeled kitchen w/cherry cabinets, quartz countertops, high end (stainless) appliances...

## **BASIC FACTS**

**Property Type:** Single Family Residence Days On Market: 28

**Listing Date:** 2023.06.05 **Status:** Active Contingent

MLS #: 22312146 Bedrooms: 4

Full Baths: 3 SqFt: 2082

**Lot size:** 7400.00 sq ft **Year built:** 1937