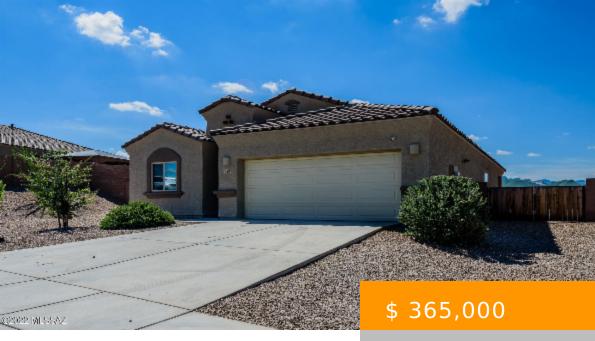

## 201 CHARLES MCKAY ST, VAIL, AZ 85641, USA

https://tucsonhomesforsaleonline.com

Beautiful 4-bedroom, 2-bathroom home located on an oversized lot with clear mountain views from the backyard. This home features wood look floor tile throughout with carpet in the bedrooms, ceiling fans in every room, 5 panel entry & closet doors finished in SW dover white semi-gloss paint. Both bathrooms contain...

## **BASIC FACTS**

| Property Type: Single Family Residence | Days On Market: 1       |
|----------------------------------------|-------------------------|
| Listing Date: 2022.08.26               | Status: Temp Off Market |
| MLS #: 22222575                        | Bedrooms: 4             |
| Full Baths: 2                          | <b>SqFt:</b> 1572       |
| <b>Lot size:</b> 7797.00 sq ft         | Year built: 2019        |