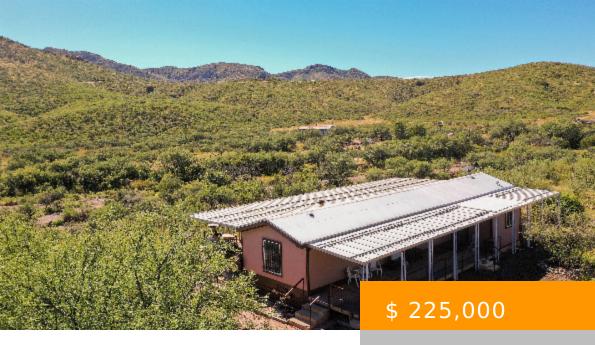

## 20177 S SONOITA HWY, VAIL, AZ 85641, USA

https://tucsonhomesforsaleonline.com

This 8.84 acre slice of the desert has you waking up to a view of the Empire mountains from you massive covered deck on the east side of the home. This Manufactured home features newer kitchen with large eating space and a comfortable great room . Large covered porch on...