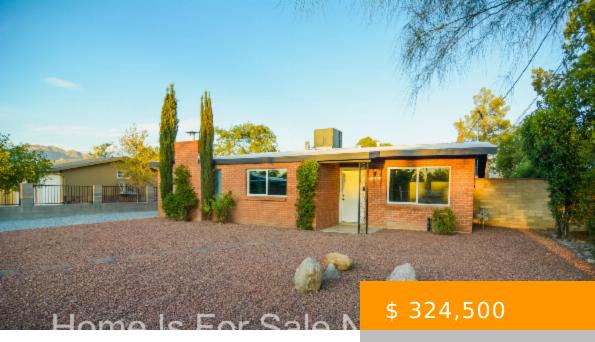

## 2026 N ROSEMARY TUCSON AZ 85716

https://tucsonhomesforsaleonline.com

Beautifully remodeled Ranch style home. Located in a convenient Central Tucson location. Charming brick construction. Rich wood look LVP flooring. Updated kitchen with stainless steel appliances. New custom interior and exterior paint. Rustic fireplace. Fenced back yard. Upgraded door hardware and light fixtures. Mature vegetation. Large storage shed/workshop. Dual pane...

## **BASIC FACTS**

**Listing Date:** 2023.09.23 **Status:** Active

MLS #: 22320556 Bedrooms: 3

Full Baths: 2 SqFt: 1573

**Lot size:** 7797.00 sq ft **Year built:** 1960