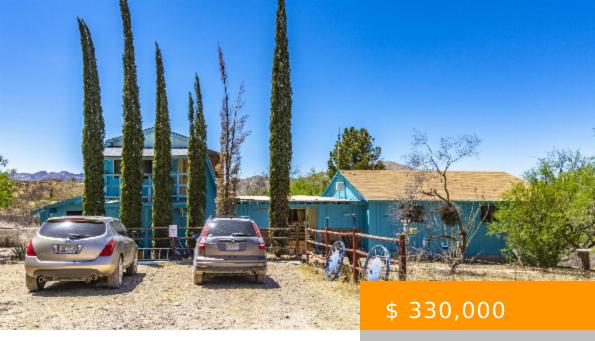

## 20960 TOTAL WRECK LN, VAIL, AZ 85641, USA

https://tucsonhomesforsaleonline.com

Looking to get away from the city but not too far? Take a look at this split floor plan, 4 bedroom, 2 bath home that's ready for someone to make it their own! This 2500 sq ft builder spec home sits on 5 acres with a private well with plenty...

## **BASIC FACTS**

**Property Type:** Single Family Residence Listing Date: 2022.04.27

Status: Active Contingent MLS #: 22210720

Bedrooms: 4 Full Baths: 2

**SqFt:** 2500 **Lot size:** 217799.00 sq ft

Year built: 1986