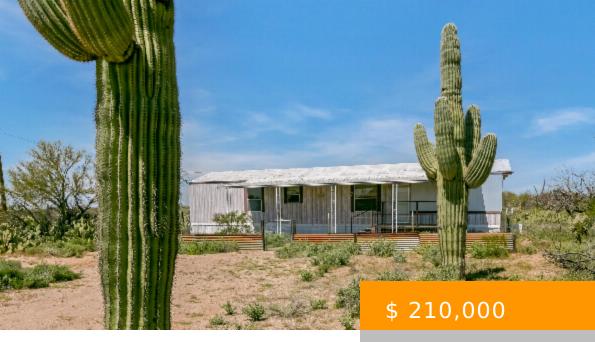

## 21143 S CROZIER TUCSON AZ 85739

https://tucsonhomesforsaleonline.com

Looking to have 10 acres of Sonoran Desert and your own private well? These luscious parcels of land consist one 3.44 acre property (304-11-017) along with a 6.78 acre property (304-11-016). Both pieces of land are being sold together. Lot lines are estimated in photos. Property lines have been staked...

## **BASIC FACTS**

Property Type: Mobile Home Days On Market: 48

**Listing Date:** 2023.04.10 **Status:** Pending

MLS #: 22307860 Bedrooms: 3

Full Baths: 2 SqFt: 896

**Lot size:** 149846.00 sq ft **Year built:** 1995