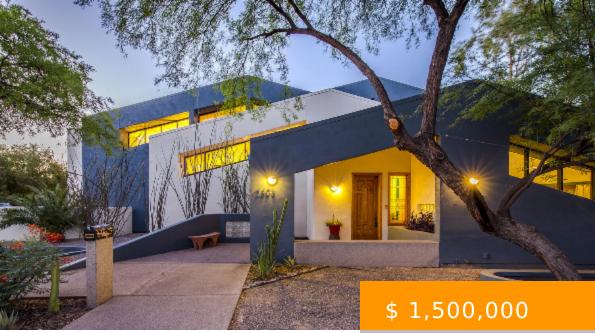

## 2303 E ADAMS TUCSON AZ 85719

https://tucsonhomesforsaleonline.com

Stunning 4000 sf+ architect-designed contemporary home sitting on a large corner lot one block from the historic Arizona Inn. Dramatic 2-story great room w/ wall of north facing windows, lighted niches for art or artifacts, fireplace and beautiful wood floors. The owner's ensuite is a quiet & restful retreat w/a...

## **BASIC FACTS**

| Property Type: Single Family Residence | Days On Market: 9       |
|----------------------------------------|-------------------------|
| Listing Date: 2023.07.12               | Status: Temp Off Market |
| MLS #: 22314862                        | Bedrooms: 3             |
| Full Baths: 3                          | <b>SqFt:</b> 4215       |
| Lot size: 15000.00 sq ft               | Year built: 1990        |