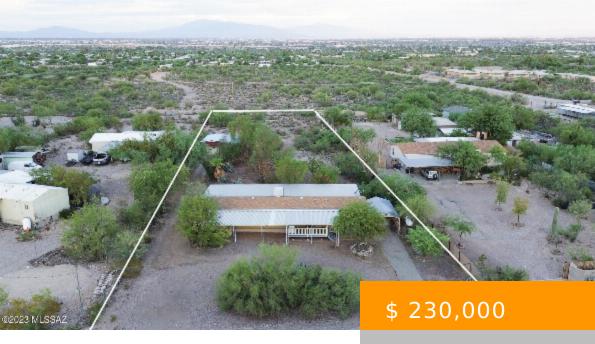

## 2320 W 44TH TUCSON AZ 85713

https://tucsonhomesforsaleonline.com

A hidden oasis nestled on one acre offering a serene escape within the heart of the city. Take in the mesmerizing vistas of Tucson's distant city lights and the majestic mountains from the comfort of your massive custom porch. Two carports, beautiful natural desert landscape, cold AC, ample storage space,...

## **BASIC FACTS**

Property Type: Manufactured Home Days On Market: 5

**Listing Date:** 2023.08.17 **Status:** Active Contingent

MLS #: 22317765 Bedrooms: 3

Full Baths: 2 SqFt: 1236

**Lot size:** 45038.00 sq ft **Year built:** 1989