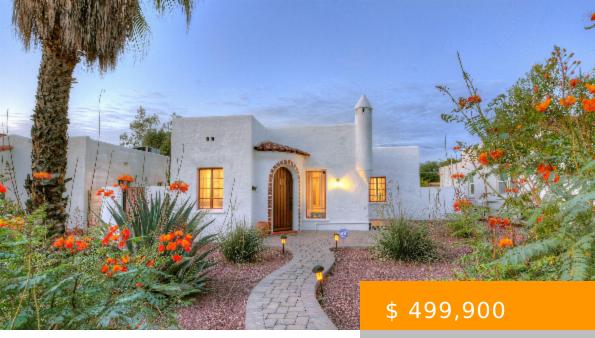

## 2328 E 1ST TUCSON AZ 85719

https://tucsonhomesforsaleonline.com

Sam Hughes Charming 1006 square foot home has a Spanish Colonial Architectural style, built in 1931, enjoys hardwood floors, 10' ceilings throughout! Living room has exposed carved beams, dining/breakfast room has built in buffet, kitchen which has undergone a full remodel and now boasts white shaker cabinets, new plumbing fixtures,...