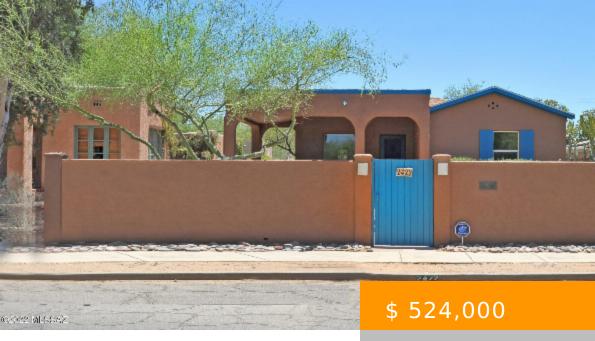

## 2422 E DRACHMAN ST, TUCSON, AZ 85719, USA

https://tucsonhomesforsaleonline.com

Vintage 1941 Year Build - 1778 SQ FT - 3 Bedroom 2 Bath with 4 Car Metal Carport and 1 Car Garage. Located in Olsens Add which is a No HOA neighborhood just down the street from the Arizona Inn and Banner Medical and a 5-minute drive from the University...