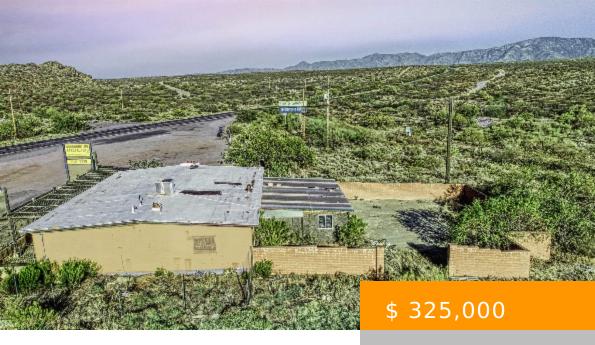

## TUCSON, AZ 85732, USA

https://tucsonhomesforsaleonline.com

Former Residence/ Bar converted into wood working shop. Lovely historic building suitable for variety of uses

**CALL US NOW** 

Phone: (520) 342-5100

## **BASIC FACTS**

**Property Type:** Single Family Residence

Pinal County Parkway (SR79) about 9 miles

**Listing Date:** 2021.05.19

MLS #: 22112915

**SqFt:** 2400

Year built: 1978

Days On Market: 356