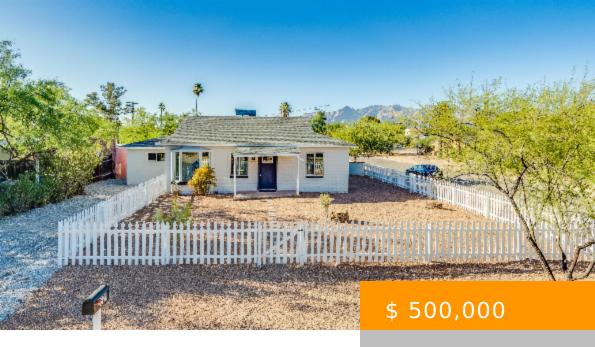

## **2621 E ADAMS TUCSON AZ 85716**

https://tucsonhomesforsaleonline.com

Range Priced-\$500.000-\$525,000.Get ready for this one! completely remodeled and updated but with the character and charm left in. This 1940 Blenman bungalow is absolutely awesome. Open kitchen design with plenty of living space. Engineered wood flooring, custom tile accents throughout. You will love the redesigned kitchen with the brick backsplash,...

## **BASIC FACTS**

**Property Type:** Single Family Residence Days On Market: 4

**Listing Date:** 2023.07.06 **Status:** Active Contingent

MLS #: 22314470 Bedrooms: 4

Full Baths: 2 SqFt: 1626

**Lot size:** 10019.00 sq ft **Year built:** 1940