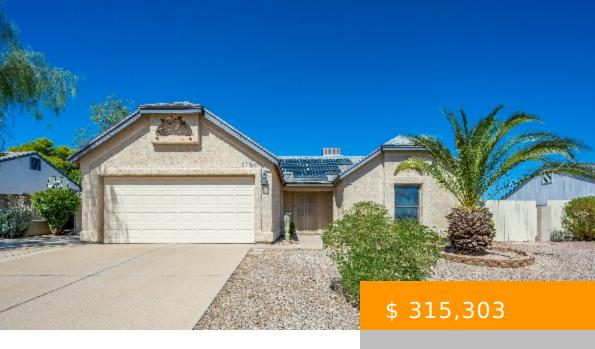

## 2784 W HIGHCLIFF TUCSON AZ 85745

https://tucsonhomesforsaleonline.com

Westside home nestled in Saddlewood Ranch, features open living spaces, wood burning fireplace, ceramic tile flooring, several linen, coat and storage closets, mature vegetation at front and backyard, major plus with an additional covered area to the west side of the home, as well as a covered back patio for...

## **BASIC FACTS**

**Listing Date:** 2023.10.04 **Status:** Active Contingent

MLS #: 22321476 Bedrooms: 3

Full Baths: 2 SqFt: 1234

**Lot size:** 7937.00 sq ft **Year built:** 1986