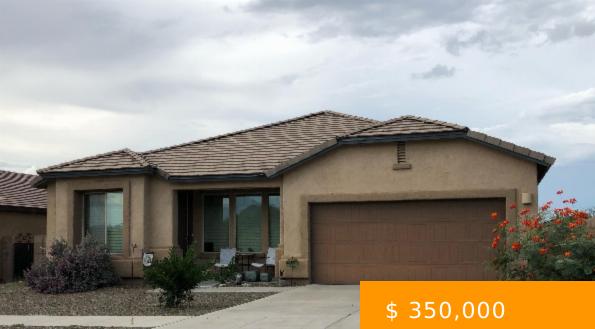

## 311 E DESERT HAVEN PL, VAIL, AZ 85641, USA

https://tucsonhomesforsaleonline.com

2100 sqft Spacious home nestled in a cul-d-sac inOasis Santa Rita subdivision. This home greets you with a flood of natural light throughout the open floor plan living room. Dining room setting allow for option of den, office, playroom or sitting room. Spacious kitchen offers stainless steel appliances, granite countertops,...

## **BASIC FACTS**

| Property Type: Single Family Residence | Status: Active Contingent |
|----------------------------------------|---------------------------|
| MLS #: 22221346                        | Bedrooms: 3               |
| Full Baths: 2                          | <b>SqFt:</b> 2100         |
| <b>Lot size:</b> 6926.00 sq ft         | Year built: 2012          |