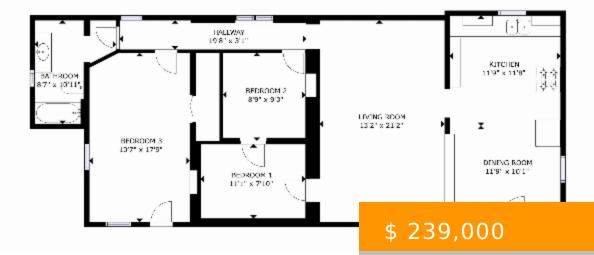

## **BASIC FACTS**

**Property Type:** Single Family Residence

**Bedrooms:** 3

**SqFt:** 2104

Year built: 1949

MLS #: 22313359

Full Baths: 2

**Lot size:** 6534.00 sq ft